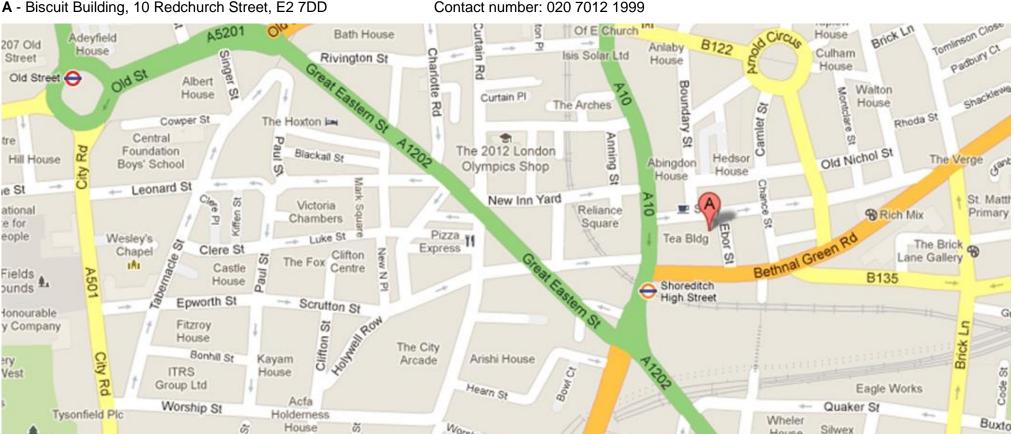

## Map of meeting venue

A - Biscuit Building, 10 Redchurch Street, E2 7DD

## Directions from Shoreditch High Street Overground Station to the venue

- 1. Turn left immediately at the exit of Shoreditch High Street station.
- Walk up to the road ahead, Bethnal Green Road (the area immediately outside of the station is pedestrianised).
- On joining Bethnal Green Road continue left along the edge of Box Park which is a shipping container shopping area.
- 4. At the end of Bethnal Green Road turn right onto Shoreditch High Street. Remain on the same side of the road (the Tea Building will be on that corner).

House

- Take the next right onto Redchurch Street.
- The Biscuit Building (the offices of Mother Advertising Limited) is a few doors along on the right hand side.